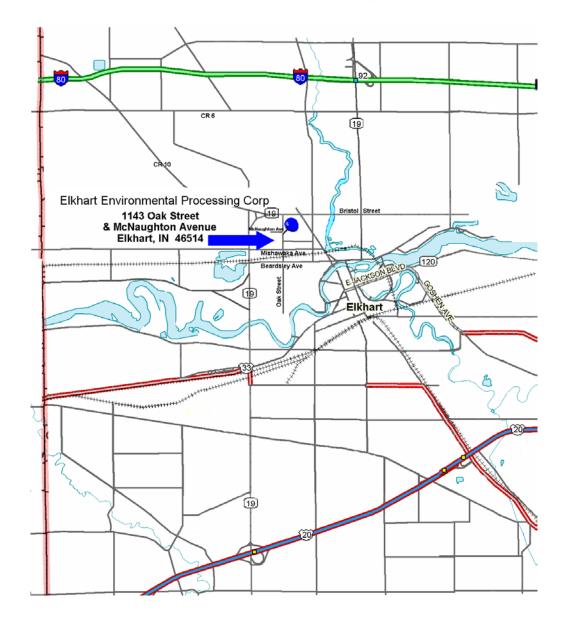

Also enclosed please find a rate schedule and directions to the Elkhart Environmental Processing Corp facility.

Please do not hesitate to give Sam Ascencio, Plant Manager, a call at (574) 266-7571 should you have any questions.

#### Directions from the Southwest and Southeast:

Route 20 to Route 19 North (Nappanee Street), after Route 19 bends to the East it becomes Bristol Street. Oak Street is first street on the right hand side.

#### Directions from the Northwest and Northeast:

Toll Road (Route 80/90) to Exit 92, go South on Route 19 (Cassopolis Street). After Route 19 turns West it becomes Bristol Street, go through 3 traffic lights, Oak Street is on the left hand side.

Once on Oak Street, go one block to right onto McNaughton Ave to Elkhart Environmental's entrance. The entrance is on left just before the Wells Cargo's entrance gate.